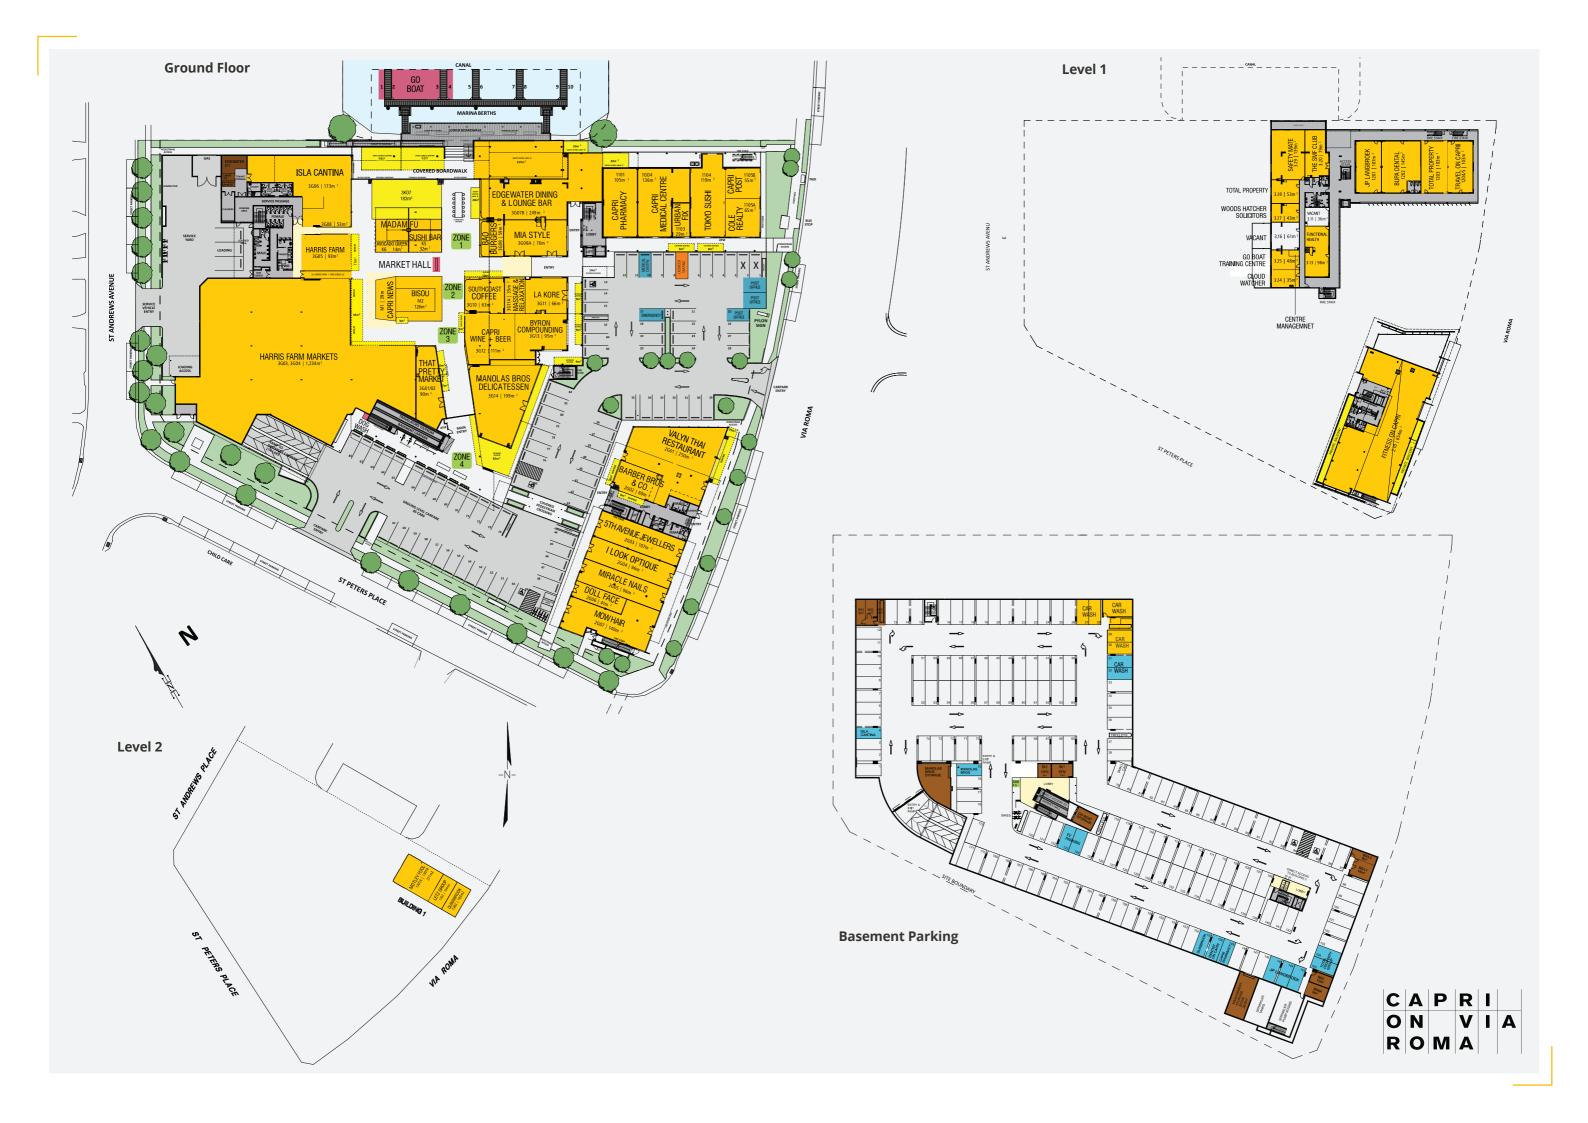

### **Retail Mix**

All your daily needs can be acquired at Capri on Via Roma. The centrepiece is an air-conditioned light-flooded open space that encourages catch ups, coffees and a bit of retail therapy with dazzling skyline and water views. The mix of specialist retailers has been designed to create a compelling retail destination that offers convenience, enjoyment and sales potential for retailers. Maximum exposure is at the forefront of the centre design.

### **Current Retail and Office Tenants**

- > 5th Avenue Jewellers
- > Avocado Queen
- > Bao Burgers
- > Barber Bros & Co
- > Bisou Bakery
- > Bupa Dental Capri
- > Byron Compounding Chemist
- > Capri Medical Centre
- > Capri Newsagency
- > Capri Chempro
- > Capri Post Office
- > Capri Wine and Beer
- > Cole Residential
- > Doll Face Brow and Make-Up Studio
- > Edgewater Dining
- > Fitness on Capri
- > Functional Health
- > GoBoat Australia
- > Happy Carz
- > Harris Farm Markets
- > I look Optique
- > Isla Cantina
- > John-Paul Langbroek MP
- > K9000 Dog Wash
- > La Kore
- > Madam Fu Modern Asian
- > Manolas Deli Bar Bistro
- > Mia Style
- > Miracle Design Nails & Beauty
- > Mow Hair
- > Pure Peace Massage
- > Safety Mate
- > South Coast Coffee Co
- > That Pretty Market
- > The SMSF Club
- > The Sushi Bar
- > Tokyo Sushi on Capri
- > Total Property Group
- > Travel on Capri
- > Urban Fix Espresso
- > Valyn Thai
- > Woods Hatcher Solicitors